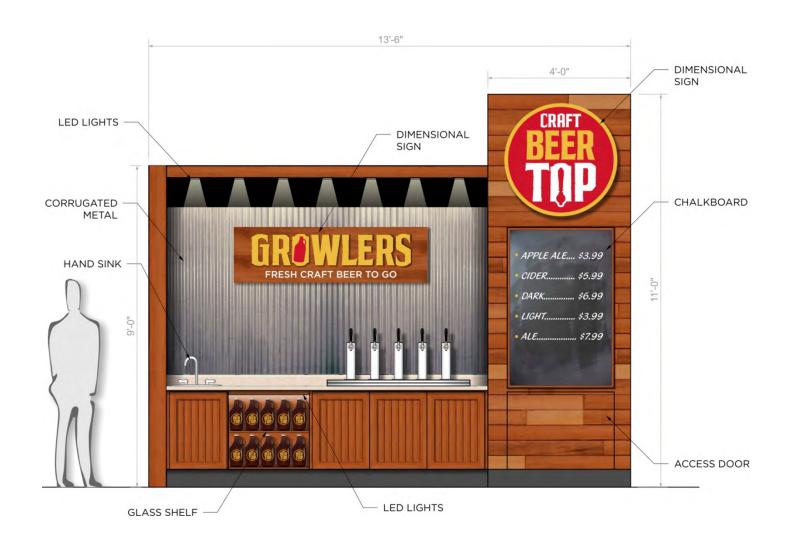

ms

Merchandising







RIGHT WALL

BEER CAVE



### **Graphics**

**Key Design Considerations** 

Style/Theme

**Brand** 

Colors

**Typography** 

Signage

Categories

**Departments** 

**Price Signs** 

Wall Graphics

**Window Graphics** 

Murals

**Brand Statements** 

Informational

Wayfinding

**Community Boards** 

**Entry/Exit Message** 

**Customer Promise** 







BEVERAGES & COOLER







FRONT WALL

BEER DOORS & C.







JT'S & C

# SELECT PORTFOLIO

































TANG MART ATALLA, AL





TANG MART ATALLA, AL



## FAST. FRESH. FRIENDLY



































**RH FOSTER - FRESHIES** 

ELLSWORTH, ME



**RH FOSTER - FRESHIES** 

ELLSWORTH, ME





RH FOSTER - FRESHIES

ELLSWORTH, ME

design done right



















































#### **Table of Contents**

| nat is Enmark?