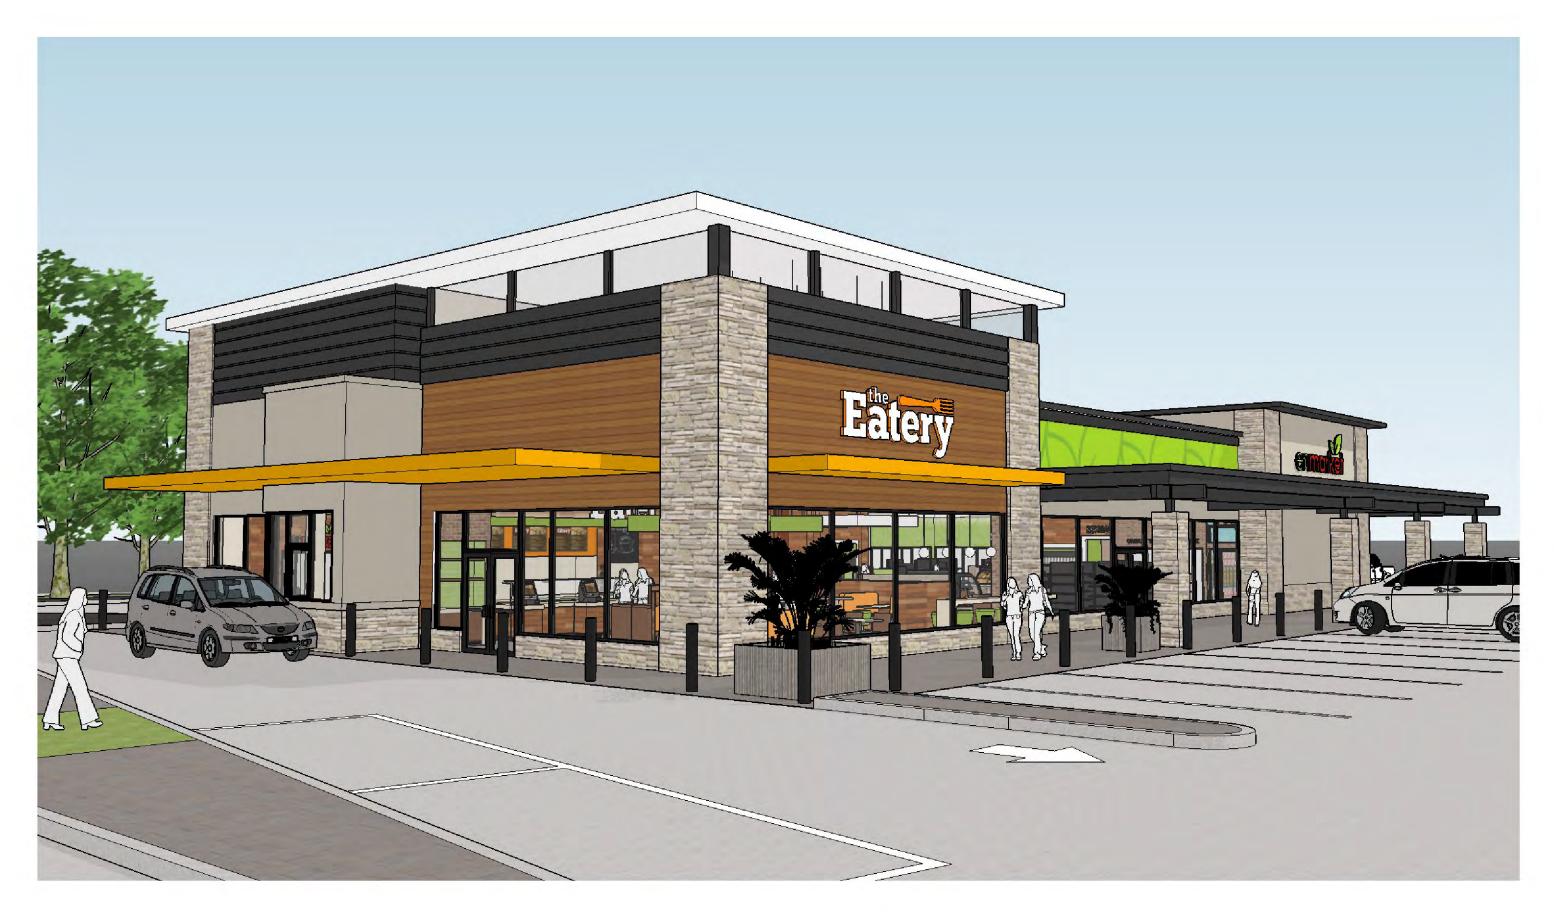

wordmark and the sides are defined by the "m" in the wordmark.

This minimum space should be maintained as the logo is proportionally enlarged or reduced in size.

#### Logo Application



#### Alternative Logo

The Enmarket Premium Coffee logo on a white background.



# **Hot Beverage Cups** Coffee Cups market Medium Cup market market market Large Cup market

market

September 2015

17

24

market

X-Large Cup

### **Beverage Machine Translights**

#### **Fountain Translight**



#### **Frozen Translight**



#### **Cappuccino Translight**



September 2015

30

#### **Food Service**

#### **Roller Graphics**



Bun Sticker Artwork (35.5"X4.5")



Front Roller Sign (31.75"X7.06")



Sneeze Guard Sign (23.75"X6.625")



Top it off!

Sneeze Guard Sign (35.75"X6.625")

eptember 2015

26









### **3D STUDIES**

























### **ENMARKET**

SAVANNAH, GA

design done right





## **NEXT STEPS?**



## Thank You!