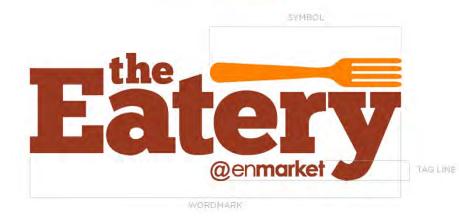

minimum clear space for the Enmarket "•", rotated, in the symbol. The minimum clear

logo is proportionally enlarged or reduced in size.



logo is defined as the height of the smaller leaf space for the tag line is "fres" rotated.

This minimum space should be maintained as the



#### **Enmarket Logo**

#### Do

The Enmark and Sub-Brand logos have been specifically created and should not be re-created in any way. These pages show some of the possible misuses.



CORRECT LOGO

#### Don'ts



INCORRECT TAG LINE FONT



INCORRECT FONT CASE



INCORRECT LOGO COLORS



INCORRECT SYMBOL & FONT COLOR



INCORRECT TAG LINE FONT SIZE



INCORRECT SYMBOL PLACEMENT & SIZE

September 2015

September 2015

6

## Enmarket Logo

#### **Logo Application**









September 2015

#### The Eatery Logo



#### Colors

The Eatery logo is expressed in two colors, Pantone\* 174, and Pantone\* 151. These particular colors must be used consistently when associated with The Eatery.

A keen eye should be used to ensure accurate color reproduction when the logo is applied to all types of paper and materials, as well as web and broadcast channels.

Please seek approval from Enmarket if you have a unique situation requiring an exception of these guidelines prior to production.

#### Typography

12

The Eatery logo has three typefaces: ChunkFive Roman, Century Gothic, Century Gothic Bold. These typefaces are readable and have a modern feel.

The primary typeface is ChunkFive Roman can be used for headers. The secondary typefaces are Century Gothic and Century Gothic Bold and can be used for any body