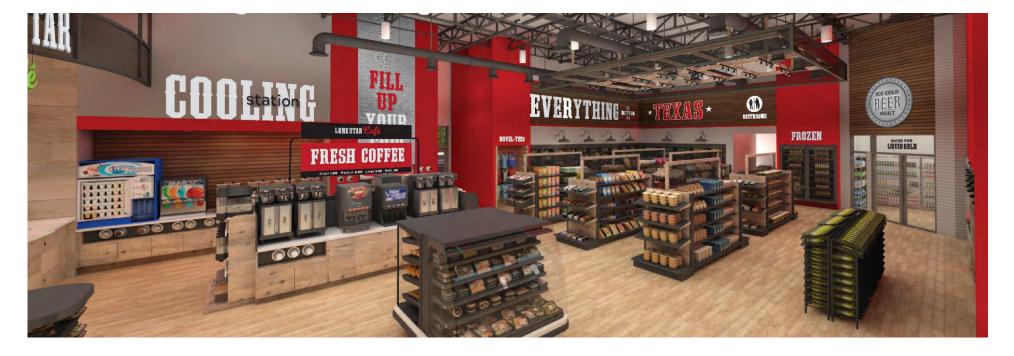

### **Interior Design**

**Key Design Considerations** 

**Concept Board** 

Style/Theme

**Sight Lines** 

**Colors & Finishes** 

**Materials** 

**Textures** 

Millwork

**Fixtures** 

**Furniture** 

**Ceiling Treatments** 

**Ceiling Clouds** 

Decor

**Flooring** 

Seating

**Accent Lighting** 

Restrooms

Merchandising

RIGHT WALL

BEER CAVE

### **Graphics**

**Key Design Considerations** 

Style/Theme

**Brand** 

Colors

**Typography** 

Signage

Categories

**Departments** 

**Price Signs** 

Wall Graphics

**Window Graphics** 

Murals

**Brand Statements** 

Informational

Wayfinding