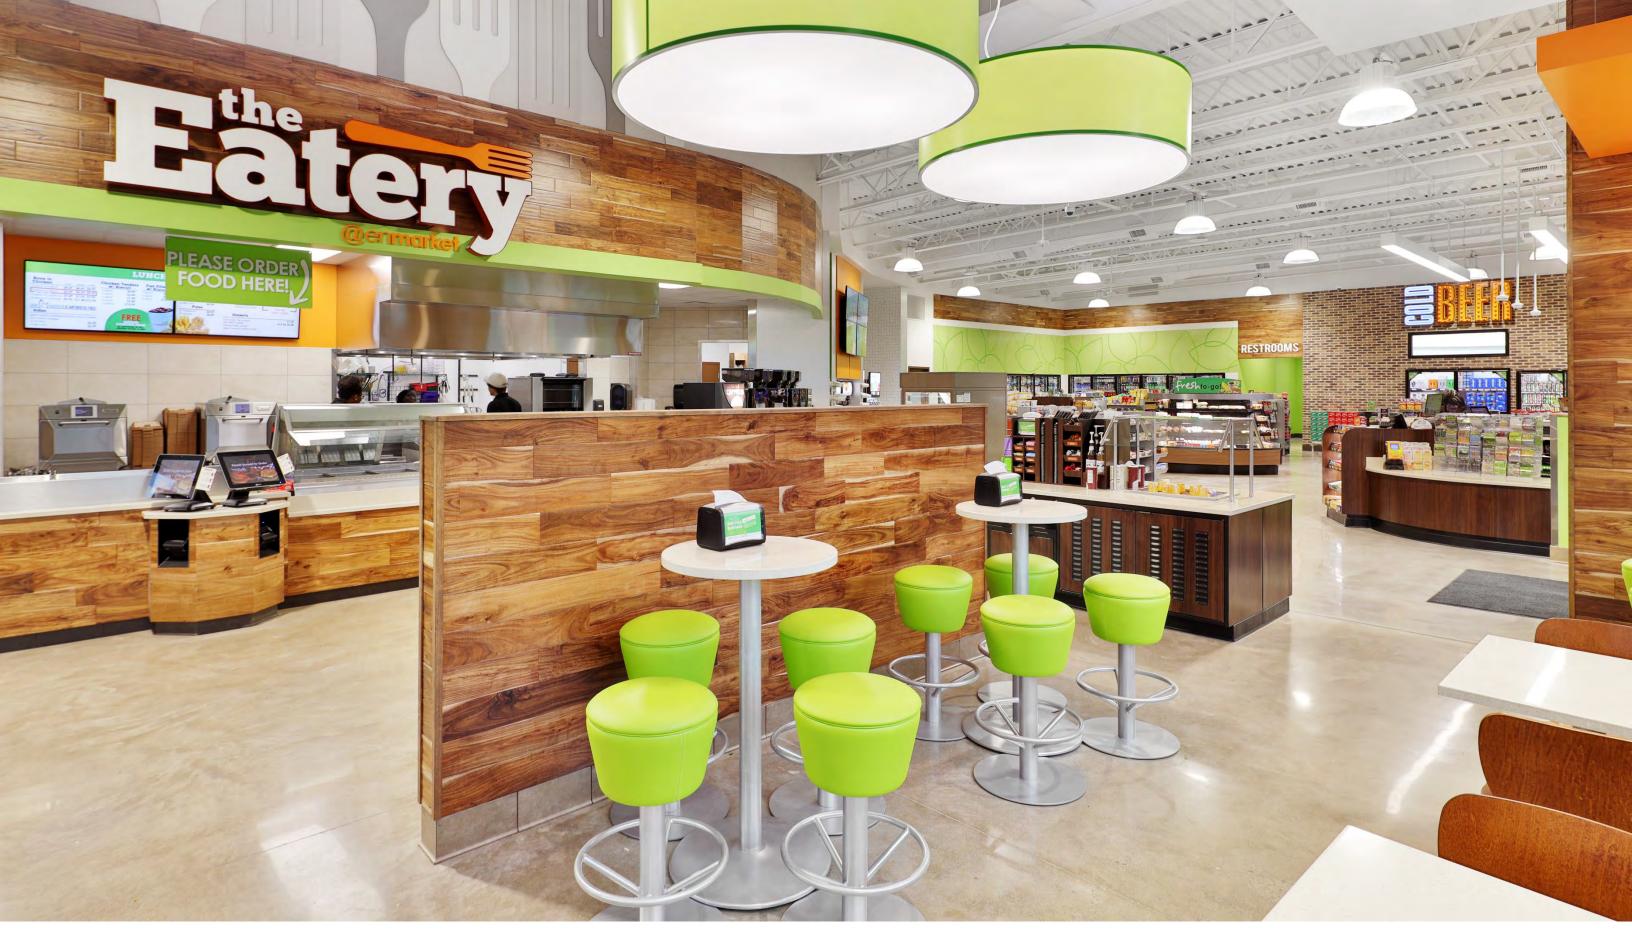

### **Interior Design**

**Key Design Considerations** 

**Concept Board** 

Style/Theme

**Sight Lines** 

**Colors & Finishes** 

**Materials** 

**Textures** 

Millwork

**Fixtures** 

**Furniture** 

**Ceiling Treatments** 

**Ceiling Clouds** 

Decor

**Flooring** 

Seating

**Accent Lighting** 

Restrooms

Merchandising

RIGHT WALL

BEER CAVE

### **Graphics**

**Key Design Considerations** 

Style/Theme

**Brand** 

Colors

**Typography** 

Signage

Categories

**Departments** 

**Price Signs** 

Wall Graphics

**Window Graphics** 

Murals

**Brand Statements** 

Informational

Wayfinding

**Community Boards** 

**Entry/Exit Message** 

**Customer Promise** 

BEVERAGES & COOLER

FRONT WALL

BEER DOORS & C.

JT'S & C