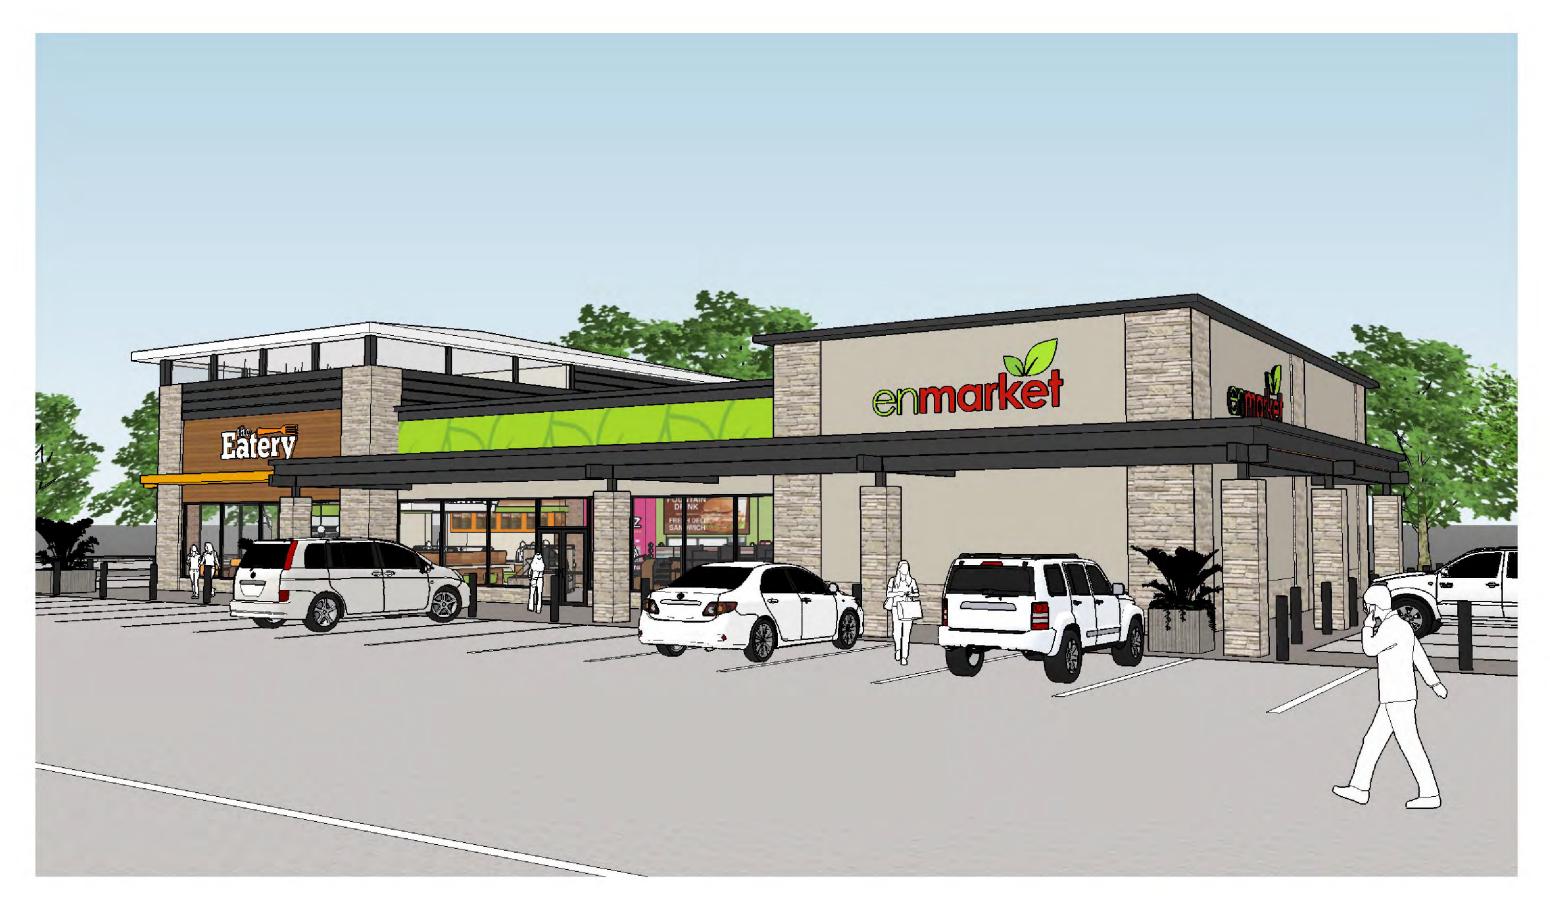

e wordmark and the sides are defined by the "m" in the wordmark.

This minimum space should be maintained as the logo is proportionally enlarged or reduced in size.

#### Logo Application



#### Alternative Logo

The Enmarket Premium Coffee logo on a white background.



# **Hot Beverage Cups** Coffee Cups market Medium Cup market market market Large Cup market

market

September 2015

17

24

market

X-Large Cup

### **Beverage Machine Translights**

#### **Fountain Translight**



#### **Frozen Translight**



#### **Cappuccino Translight**



September 2015

30

#### **Food Service**

#### **Roller Graphics**



Bun Sticker Artwork (35.5"X4.5")



Front Roller Sign (31.75"X7.06")



Sneeze Guard Sign (23.75"X6.625")



Top it off!

Sneeze Guard Sign (35.75"X6.625")

eptember 2015

26









### **3D STUDIES**

























### **ENMARKET**

SAVANNAH, GA

design done right





## **NEXT STEPS?**



## Thank You!