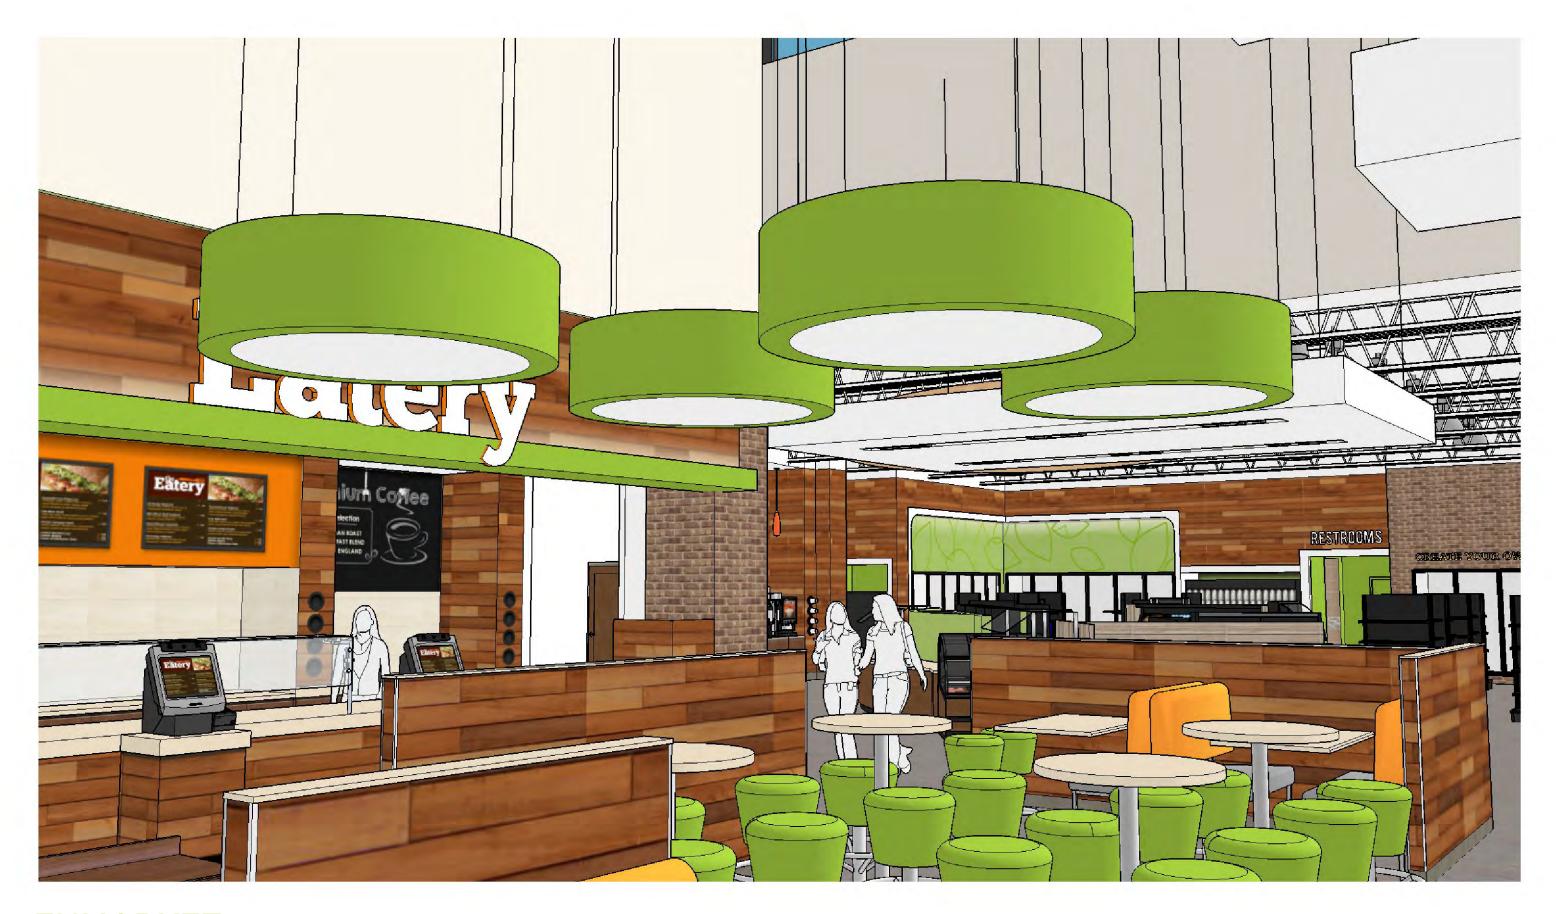

### **Interior Design**

**Key Design Considerations** 

**Concept Board** 

Style/Theme

**Sight Lines** 

**Colors & Finishes** 

**Materials** 

**Textures** 

Millwork

**Fixtures** 

**Furniture** 

**Ceiling Treatments** 

**Ceiling Clouds** 

Decor

**Flooring** 

Seating

**Accent Lighting** 

Restrooms

Merchandising

RIGHT WALL

BEER CAVE

### **Graphics**

**Key Design Considerations** 

Style/Theme

**Brand** 

Colors

**Typography** 

Signage

Categories

**Departments** 

**Price Signs** 

Wall Graphics

**Window Graphics** 

Murals

**Brand Statements** 

Informational

Wayfinding