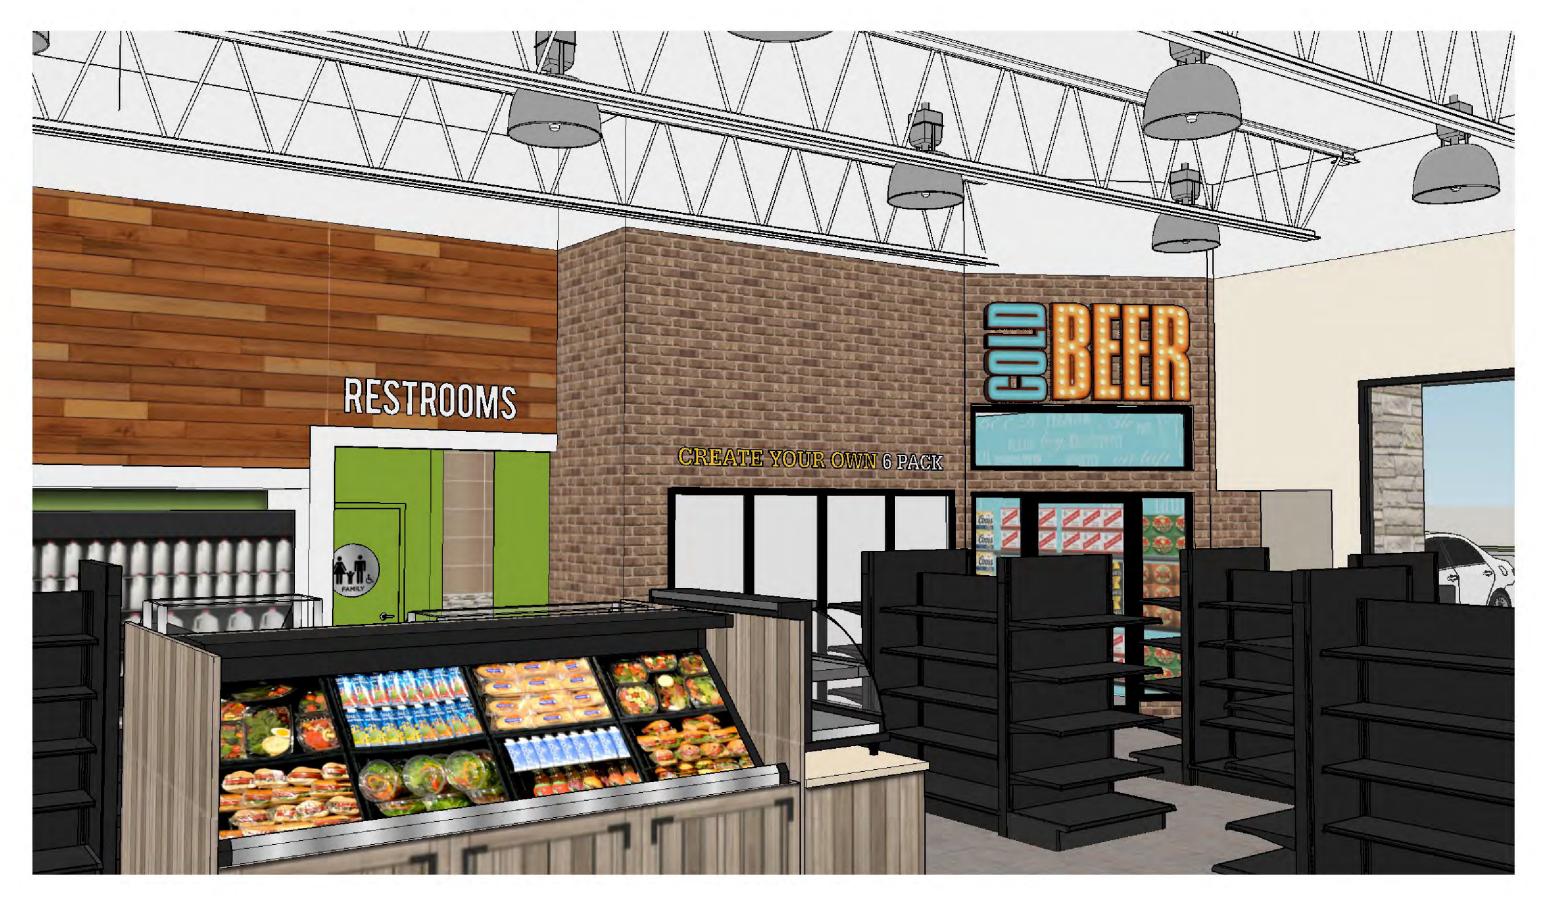

**Accent Lighting** 

Restrooms

Merchandising

RIGHT WALL

BEER CAVE

**Community Boards** 

**Entry/Exit Message** 

**Customer Promise** 

BEVERAGES & COOLER

FRONT WALL

BEER DOORS & C.

JT'S & C